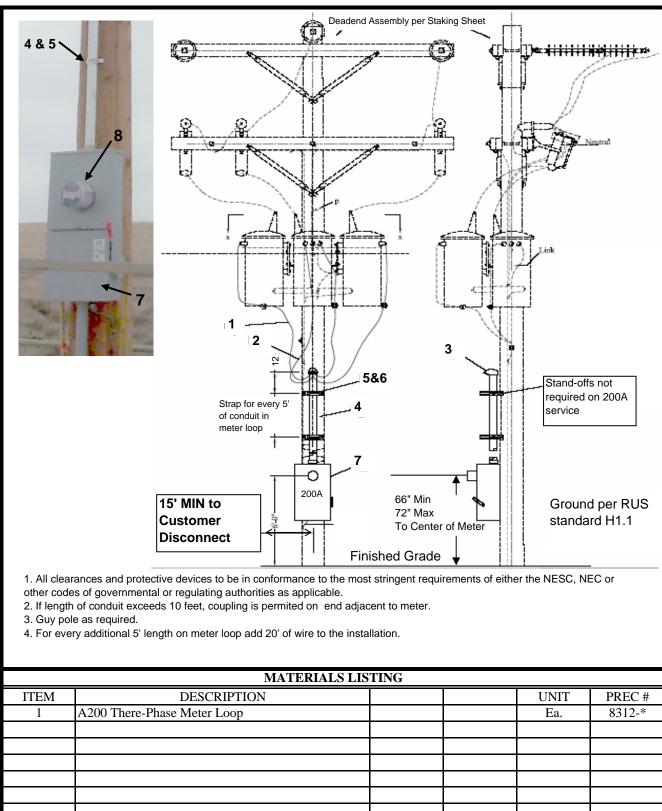

| >*Loop length per staking sheet.                |                                                   | 5/19/2008<br>Rev. 0                                                                                                         | POWDER<br>RIVER ENERGY<br>CORPORATION |  | Q3.4-02PSC* |     |      |
|-------------------------------------------------|---------------------------------------------------|-----------------------------------------------------------------------------------------------------------------------------|---------------------------------------|--|-------------|-----|------|
| Design Parameters:<br>> See design notes above. |                                                   | 277/480V 200A - 15, 25, & 50kVA Transformers (150 kVA Bank)<br>4-Wire Self Contained, Down Loop Mounted on Transformer Pole |                                       |  |             |     |      |
| 13                                              | Form 16S/15S Class 200 277 or 120-480V 4-Wire Mtr |                                                                                                                             |                                       |  |             | Ea. |      |
| 2                                               | 7T 200A 3 Phase Meter Box w/Disconnect            |                                                                                                                             |                                       |  |             | Ea. | 9186 |
|                                                 |                                                   |                                                                                                                             |                                       |  |             |     |      |
|                                                 |                                                   |                                                                                                                             |                                       |  |             |     |      |
|                                                 |                                                   |                                                                                                                             |                                       |  |             |     |      |